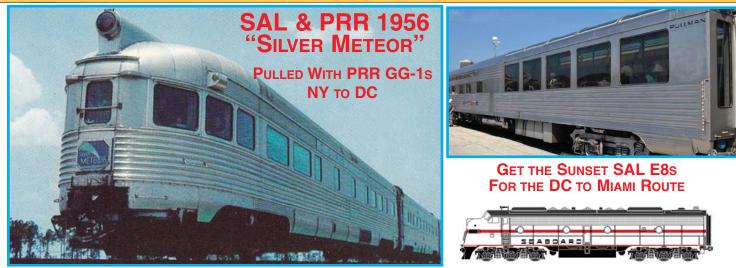

### FINE SCALE MODELS FROM THE ORIENT

Golden Gate Depot 231 Market Place Suite 223 San Ramon, CA 94583

The first diesel-powered streamliner between New York and Florida in 1936. This all Budd train is still in service on Amtrak. The famous "Hollywood Beach" Sun Lounge Sleepers were added in 1956 and served until 1981. Needed because dome cars could not fit in the northern corridor tunnels. Was pulled on the PRR with GG-1s. **6 CAR SET INCLUDES:** 

- Baggage Dorm - Coach - 10-6 Sleeper - Diner - Sun Lounge Sleeper - Observation Car

CARS AVAILABLE SEPARATELY:

- Extra Coach (IN PRR TOO), 10-6 Sleeper