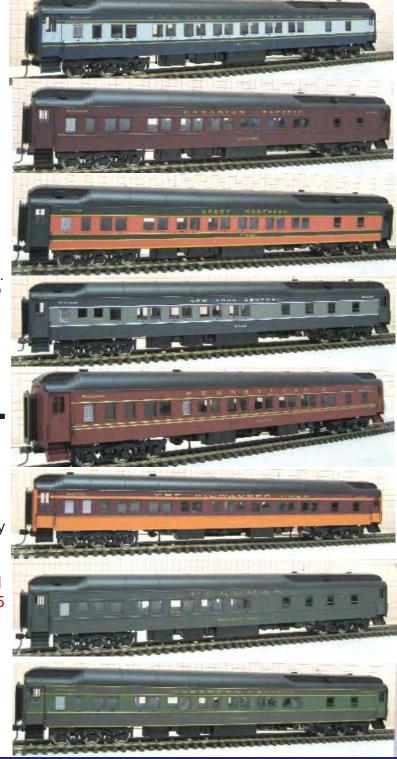

## GGD 12-1 and 8-1-2 Sleepers in ABS

**Scale Accuracy:** Full Scale, 20" long heavyweight sleepers were used by many railroads all the way through the steam era. These super detailed sleepers have the complete underbody treatment and highly detailed pullman 3 axle die cast trucks.

**Details:** Available in your favorite livery, these Sleepers will be a great addition to your layout and collection fo highly detailed scale models.

**Schedule:** These models will arrive in March 2017. Available by reservation, very few will remain once they arrive.

**Features:** Full Scale 20 inches in length with scale rubber diaphragms, highly detailed diecast trucks and nickel plated machined wheels. Interiors with figures, overhead anti-flicker LED lighting. Available in 2 Rail or 3 Rail. 054 or Larger Radius Track (3 Rail).

Price: MSRP \$169.95 / EACH CAR

PRODUCTION SHOWN