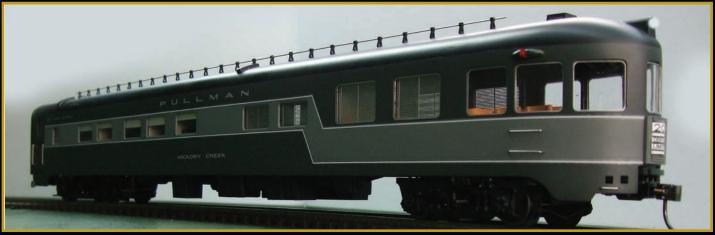

## NEW YORK CENTRAL 1948 20TH CENTURY LIMITED

Golden Gate Depot is proud to present, the only Scale Accurate Aluminum cars of the 1948 20th Century Limited ever produced. This 12 car sets boast full interior detail with figures, flush mounted poly carbonate windows, overhead LED lighting, underbody detail, and highly accurate die cast and brass trucks. Roof detail, etched window blinds and shades add to the realism. These full length cars can traverse 054 3 Rail track or 48" 2 Rail track.

12 Cars Include: (1)RPO, (2) 10-6 "River", (1) 4-4-2 "Bridge" Sleeper, Diner, Kitchen-Dorm Car, (2)12 Dbl Bed "Port", Lounge "Shore", (2) 22 Roomette "Bay", Observation "Hickory Creek".

Reservations are completely full. These cars are only available through reservations.