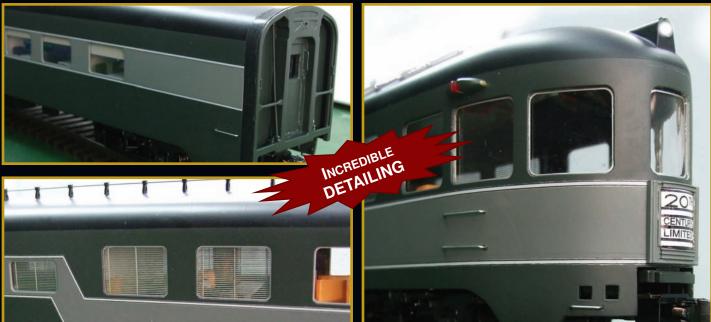

## NEW YORK CENTRAL 1948 20TH CENTURY LIMITED

Golden Gate Depot is proud to present, the only Scale Accurate Aluminum cars of the 1948 20th Century Limited ever produced. This 12 car sets boast full interior detail with figures, flush mounted poly carbonate windows, overhead LED lighting, underbody detail, and highly accurate die cast and brass trucks. Roof detail, etched window blinds and shades add to the realism. These full length cars can traverse 054 3 Rail track or 48" 2 Rail track.